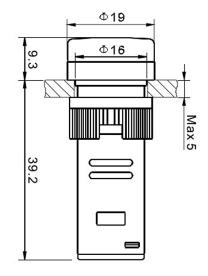

### **SECTIONS AND DIMENSIONS**

| PRODUCT CODE  | DİAMETER (mm) | DESCRIPTION              | COLOUR |
|---------------|---------------|--------------------------|--------|
| 16 - 110V - M | 16            | Led Signal 110V<br>AC-DC | Blue   |